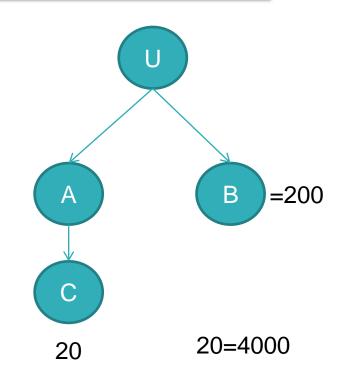

## 2. Pair Matching Income

9 am to 9 pm 20 Bv = 4000 9 pm to 9 am 20 Bv = 4000

8000 - Daily

56000 - Weekly

2,24,000 - Monthly 1 ID Capping income

2:1/1:1 = 200 /-