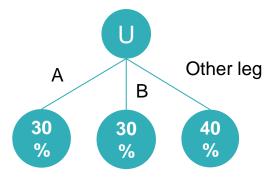

#### **Total Team Business 5000BV**

| Leg 1 | LEG 2 | Other LEG |
|-------|-------|-----------|
| 30%   | 30%   | 40%       |

#### **Total Team Business 15000BV**

| Leg 1 | LEG 2 | Other LEG |
|-------|-------|-----------|
| 30%   | 30%   | 40%       |

#### **Total Team Business 50000BV**

| Leg 1 | LEG 2 | Other LEG |
|-------|-------|-----------|
| 30%   | 30%   | 40%       |