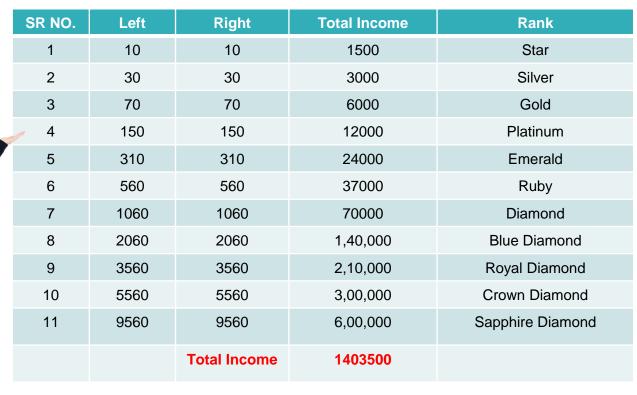

## 2. Pair Matching Income

9 am to 9 pm 20 Bv = 4000 9 pm to 9 am 20 Bv = 4000

8000 - Daily

56000 - Weekly

2,24,000 - Monthly 1 ID Capping income

2:1/1:1 = 200 /-