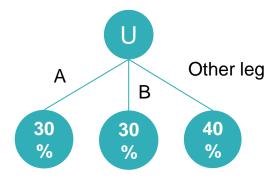

#### **Total Team Business 5000BV**

| Leg 1 | LEG 2 | Other LEG |
|-------|-------|-----------|
| 30%   | 30%   | 40%       |

#### **Total Team Business 15000BV**

| Leg 1 | LEG 2 | Other LEG |
|-------|-------|-----------|
| 30%   | 30%   | 40%       |

#### **Total Team Business 50000BV**

| Leg 1 | LEG 2 | Other LEG |
|-------|-------|-----------|
| 30%   | 30%   | 40%       |