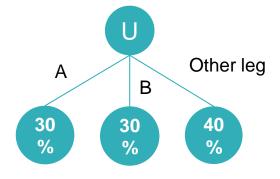

#### **Total Team Business 5000BV**

| Leg 1 | LEG 2 | Other LEG |
|-------|-------|-----------|
| 30%   | 30%   | 40%       |

#### **Total Team Business 15000BV**

| Leg 1 | LEG 2 | Other LEG |
|-------|-------|-----------|
| 30%   | 30%   | 40%       |

#### **Total Team Business 50000BV**

| Leg 1 | LEG 2 | Other LEG |
|-------|-------|-----------|
| 30%   | 30%   | 40%       |