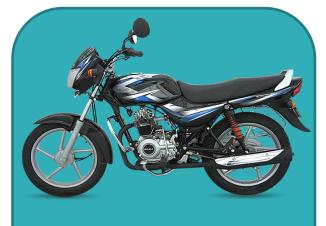

#### 4.Direct Sponsor + 1st PDC Sponsor Income

180 Product Direct Sponsor (Bajaj CT 100 Bike / 70,000 /-)

560 Product Direct Sponsor (Alto Car / 3,50,000 /-)